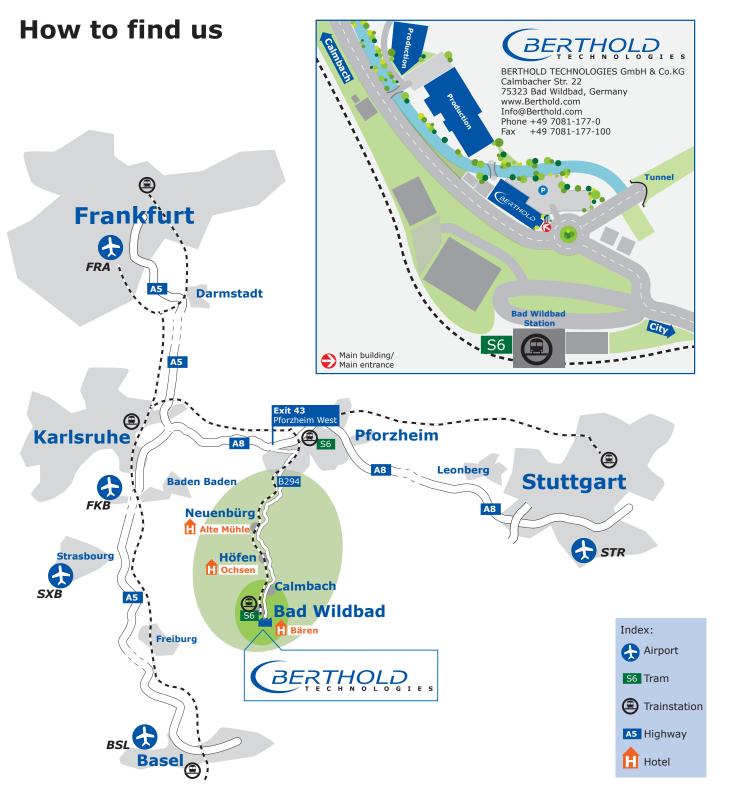

## By car:

Frankfurt Airport (Germany) to Bad Wildbad: approx. 2.5 hours

Distance: Approx. 180 km

Frankfurt Airport: Autobahn A5 to Karlsruhe
Karlsruhe: Change to Autobahn A8

direction Pforzheim/Stuttgart

Pforzheim: Take exit Pforzheim West, Exit 43!

B294: Follow the federal road B294 to Birkenfeld →

Neuenbürg → Höfen → Calmbach

At Calmbach: Leave B294 at the entrance to Calmbach and

follow the turn-off to → Bad Wildbad/Enzklösterle

Stuttgart Airport (Germany) to Bad Wildbad: approx. 1.5 hours

Distance: Approx. 70 km

Stuttgart airport: Autobahn A8 to Pforzheim

Pforzheim: Take exit Pforzheim West, Exit 43!

B294: Follow the federal road B294 to Birkenfeld →

Neuenbürg → Höfen → Calmbach

At Calmbach: Leave B294 at the entrance to Calmbach and

follow the turn-off to  $\rightarrow$  Bad Wildbad/Enzklösterle

Strasbourg Airport (France) to Bad Wildbad: approx. 1.5 hours

Distance: Approx. 120 km

Strasbourg airport: Federal road direction Offenburg

take Autobahn A5 direction Karlsruhe

Karlsruhe: Autobahn A8 direction Pforzheim/Stuttgart

Pforzheim: Take exit Pforzheim West, Exit 43!

B294: Follow the federal road B294 to Birkenfeld →

Neuenbürg → Höfen → Calmbach

At Calmbach: Leave B294 at the entrance to Calmbach and

follow the turn-off to → Bad Wildbad/Enzklösterle

## By train:

Frankfurt Airport (Germany) to Bad Wildbad: approx. 2.5 hours

Frankfurt airport station to Karlsruhe Railway station

Main station Karlsruhe to Pforzheim

Main station Pforzheim Tram S6 to Bad Wildbad

**Stuttgart Airport (Germany)** to Bad Wildbad: approx. 2 hours Subway station Stuttgart airport to Stuttgart Main station

Main station Stuttgart to Pforzheim

Main station Pforzheim Tram S6 to Bad Wildbad